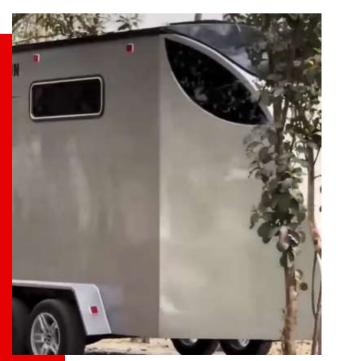

## 2 HORSE CARRIERS BY RAAS CREATIONS :::

Introducing our 2-Horse Carrier, expertly engineered for safe and comfortable equine transport. Designed with a Mahindra Jeep axle system, this carrier features:

- 1. 2 sets of suspensions for stability
- 2. **8-bolt 15" rims** for robust support
- 3. **Spacious size:** 3000 x 2000 mm cabin

Perfect for individual owners or small equine operations, it's a compact yet rugged solution ensuring smooth rides even on uneven terrains.