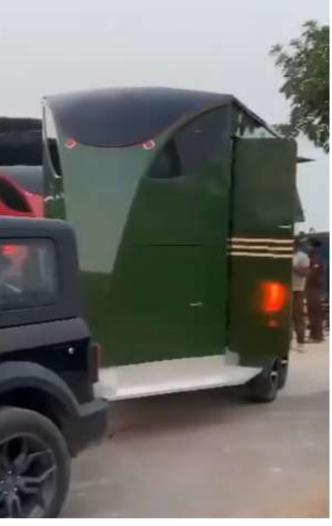

#### **IMAGES OF HORSE CARRIER**

### **IMAGES OF HORSE CARRIER**

## 2 HORSE CARRIERS BY RAAS CREATIONS :::

Introducing our 2-Horse Carrier, expertly engineered for safe and comfortable equine transport. Designed with a Mahindra Jeep axle system, this carrier features:

- 1. 2 sets of suspensions for stability
- 2. **8-bolt 15" rims** for robust support
- 3. **Spacious size:** 3000 x 2000 mm cabin

Perfect for individual owners or small equine operations, it's a compact yet rugged solution ensuring smooth rides even on uneven terrains.