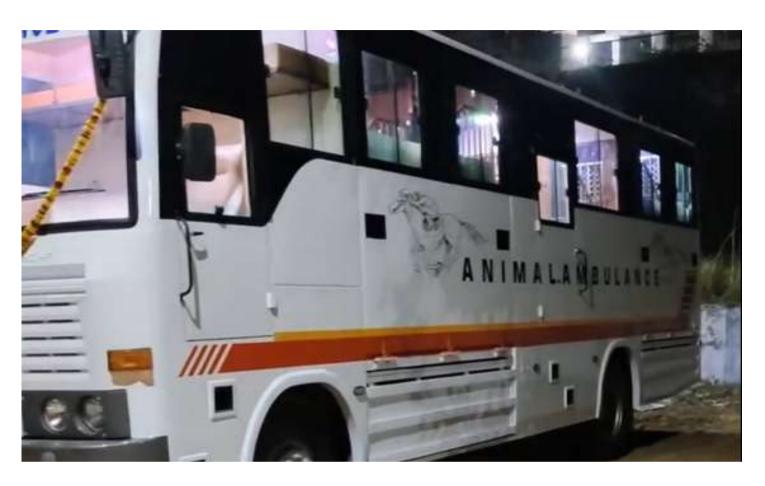

### **IMAGES OF HORSE CARRIER**

### 6 HORSE CARRIERS BY RAAS CREATIONS :::

Our 6-Horse Carrier offers the ideal balance between space, safety, and durability. Built with heavy-duty materials and precision engineering:

- 1. Reinforced structure for 6 horses
- 2. Enhanced ventilation and internal partitions
- 3. Durable suspension system for long-distance travel

This is the go-to carrier for breeders, stables, and equine event organizers seeking efficiency and equine comfort in one complete package.