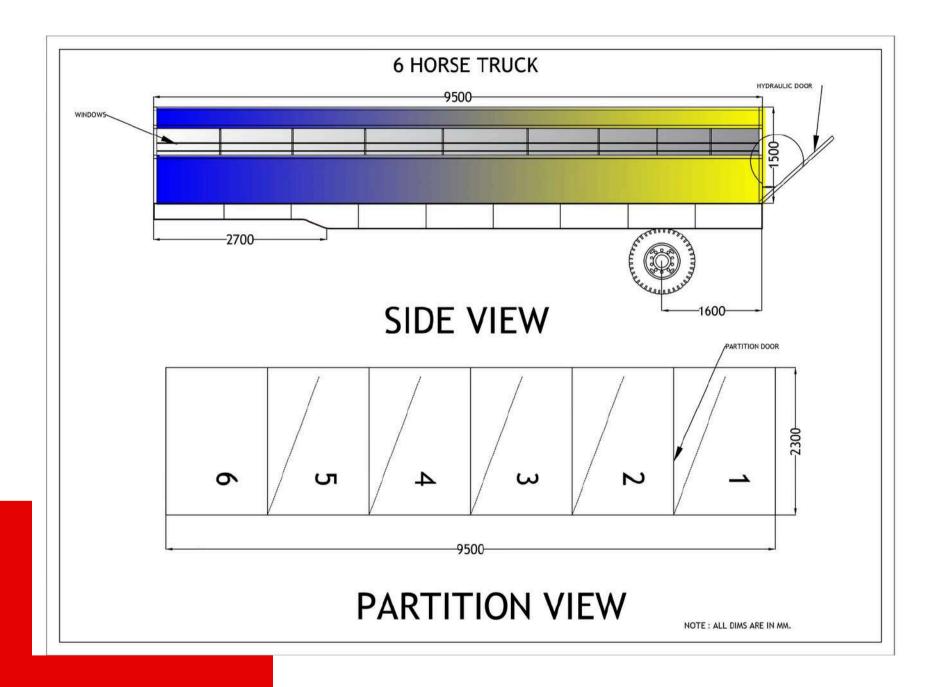

### **DRAWINGS OF 6 HORSE CARRIER**

### 6 HORSE CARRIERS BY RAAS CREATIONS :::

Our 6-Horse Carrier offers the ideal balance between space, safety, and durability. Built with heavy-duty materials and precision engineering:

- 1. Reinforced structure for 6 horses
- 2. Enhanced ventilation and internal partitions
- 3. Durable suspension system for long-distance travel

This is the go-to carrier for breeders, stables, and equine event organizers seeking efficiency and equine comfort in one complete package.

### **SPECIFICATION OF 6 HORSE CARRIER**

| <u>S.No</u> | <u>Description</u>      | <u>Specs</u>                  |
|-------------|-------------------------|-------------------------------|
| 1           | Axles                   | 01 Nos of Tata Truck 12 Ton   |
| 2           | Suspensions             | 01 Sets of Tata 12 Tons       |
| 3           | Rim                     | 8 Bolt 15 Inches 04 Nos       |
| 4           | Tyres                   | Radial 1000x20 size and 04Nos |
| 5           | Flooring Chassis        | Gadar 400mm                   |
| 6           | Floor Runner            | 100x50 Channel                |
| 7           | Cross                   | 100x50 Channel                |
| 8           | Floor Sheet             | 2.5mm CR                      |
| 9           | Complete Structure      | 50x50 tube                    |
| 10          | Covering                | Composite panels              |
| 11          | Soft Covering           | Rubber Clading                |
| 12          | Complete Panels outside | GPSP sheet                    |
| 13          | Roof Panel Inside       | Composit Panels               |
| 14          | Rear Door               | Hydralic Operated             |
| 15          | Kinpin                  | Tata 90mm                     |
| 16          | Partion                 | Tubular                       |
| 17          | Partition Covering      | Padded                        |

| <u>S.No</u> | <u>Description</u>  | <u>Specs</u>                     |
|-------------|---------------------|----------------------------------|
| 18          | Side walls and roof | Covered with Soft Rubber Clading |
| 19          | Lights              | Adequate outside and Inside LED  |
| 20          | Side Door           | One Small Side door              |
| 21          | Painting            | 2 K paint top quality            |
| 22          | Windows             | Rubber Mounted Windows           |
| 23          | Other Fittments     | As per Requirement               |