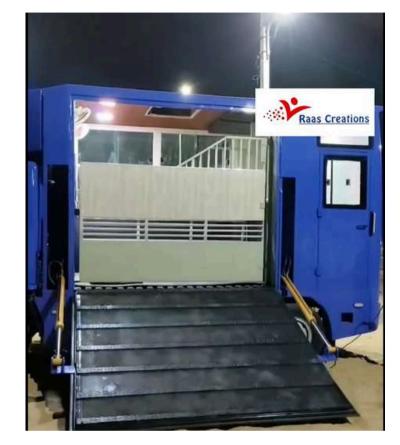

#### **IMAGES OF HORSE CARRIER**

### **IMAGES OF HORSE CARRIER**

### 6 HORSE CARRIERS BY RAAS CREATIONS :::

Our 6-Horse Carrier offers the ideal balance between space, safety, and durability. Built with heavy-duty materials and precision engineering:

- 1. Reinforced structure for 6 horses
- 2. Enhanced ventilation and internal partitions
- 3. Durable suspension system for long-distance travel