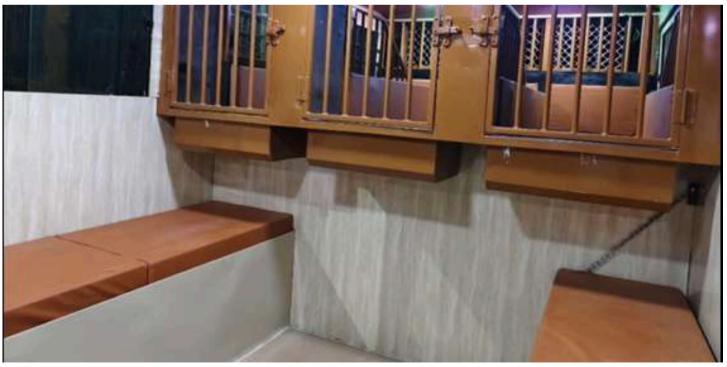

### **IMAGES OF HORSE CARRIER**

### 6 HORSE CARRIERS BY RAAS CREATIONS :::

Our 6-Horse Carrier offers the ideal balance between space, safety, and durability. Built with heavy-duty materials and precision engineering:

- 1. Reinforced structure for 6 horses
- 2. Enhanced ventilation and internal partitions
- 3. Durable suspension system for long-distance travel

This is the go-to carrier for breeders, stables, and equine event organizers seeking efficiency and equine comfort in one complete package.