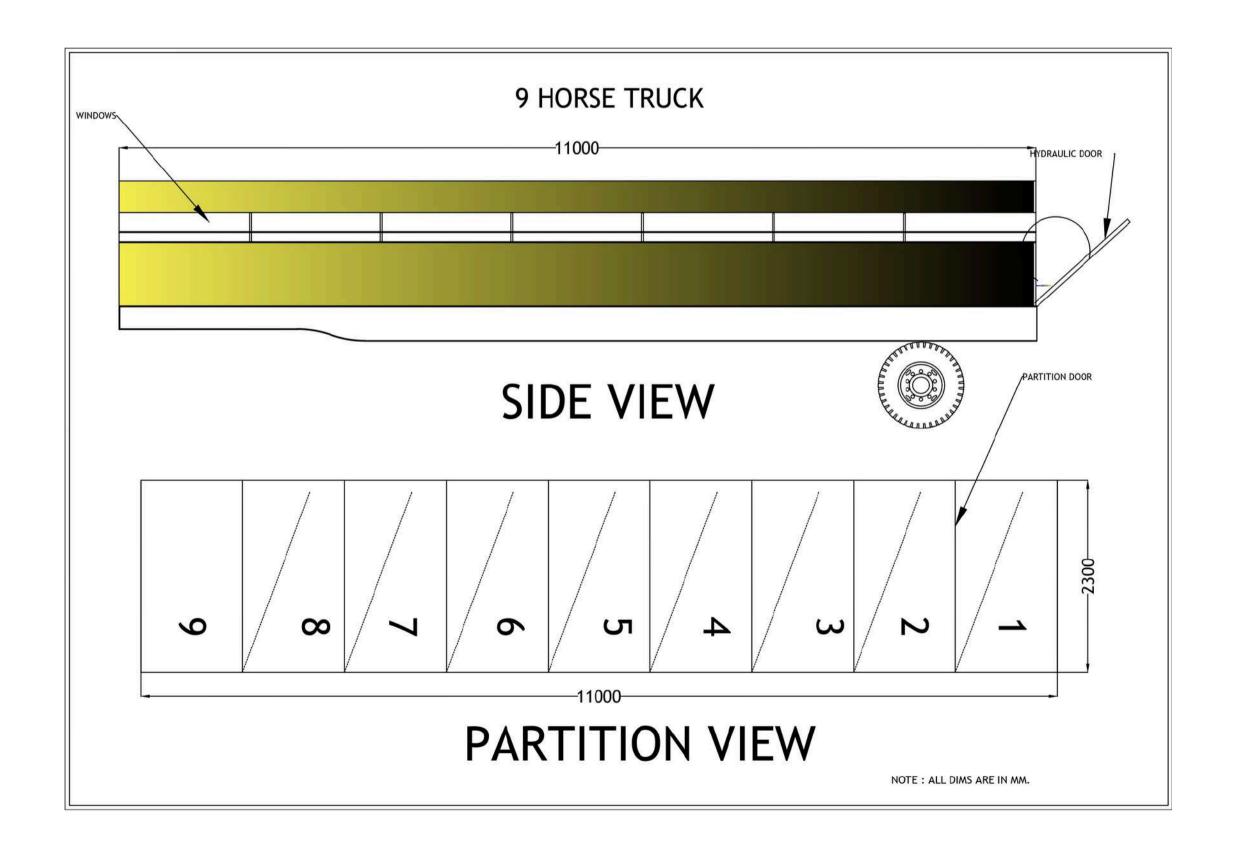

90mm                     |
| 16          | Partion                 | Tubular                       |
| 17          | Partition Covering      | Padded                        |

| <u>S.No</u> | <u>Description</u>  | <u>Specs</u>                     |
|-------------|---------------------|----------------------------------|
| 18          | Side walls and roof | Covered with Soft Rubber Clading |
| 19          | Lights              | Adequate outside and Inside LED  |
| 20          | Side Door           | One Small Side door              |
| 21          | Painting            | 2 K paint top quality            |
| 22          | Windows             | Rubber Mounted Windows           |
| 23          | Other Fittments     | As per Requirement               |



### **DRAWINGS OF 9 HORSE CARRIER**







### THANK YOU



We sincerely appreciate your time and interest in our Horse Carrier Solutions.

At Raas Creations, we are committed to delivering durable, safe, and cost-effective transport solutions, specially engineered to ensure the comfort and well-being of horses during transit. Our carriers are designed to suit various vehicle platforms, meeting both domestic and international standards for animal mobility.

We look forward to the opportunity to collaborate and support your equine transport needs with our high-performance horse carriers.

Let's shape the future of animal transport, together.

www.raascreations.in

+91 9829059759

raascreates@gmail.com