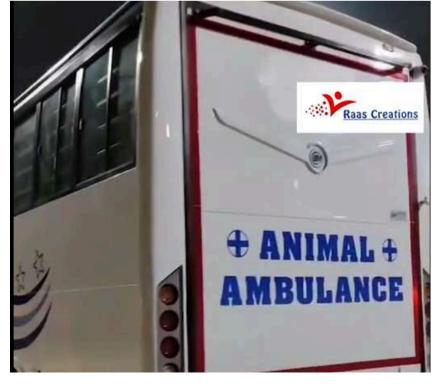

#### **IMAGES OF HORSE CARRIER**

### **IMAGES OF HORSE CARRIER**

## 2 HORSE CARRIERS BY RAAS CREATIONS :::

Introducing our 2-Horse Carrier, expertly engineered for safe and comfortable equine transport. Designed with a Mahindra Jeep axle system, this carrier features: