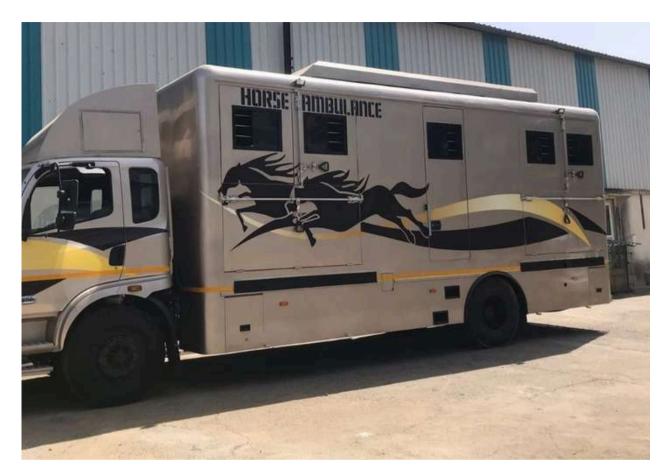

#### **IMAGES OF HORSE CARRIER**

### **IMAGES OF HORSE CARRIER**

## 2 HORSE CARRIERS BY RAAS CREATIONS :::

Introducing our 2-Horse Carrier, expertly engineered for safe and comfortable equine transport. Designed with a Mahindra Jeep axle system, this carrier features: