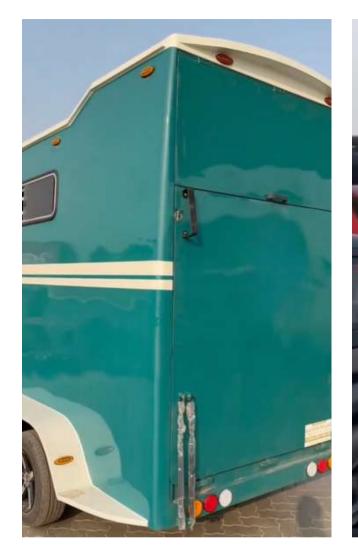

with precision, keeping comfort and ventilation in mind, and comes equipped with hydraulic rear doors and secure internal partitions to ensure smooth loading and travel.

The **2-horse carrier** is compact **(3000×2000 mm)**, ideal for personal use or short-distance movement. The **6-horse carrier (9500×2300×2700 mm)** offers a balanced layout with spacious stalls, while **the 9-horse carrier (11000×2300 mm)** is built for professional logistics, perfectly suited for long hauls and bulk transport.

Whether you're a **stable owner, breeder**, or event transporter, our carriers provide the strength, space, and reliability you need—crafted with quality components and customizable to your unique requirements.

#### **IMAGES OF HORSE CARRIER**

















### **IMAGES OF HORSE CARRIER**



















## 2 HORSE CARRIERS BY RAAS CREATIONS :::

Introducing our 2-Horse Carrier, expertly engineered for safe and comfortable equine transport. Designed with a Mahindra Jeep axle system, this carrier features:

- 1. 2 sets of suspensions for stability
- 2. **8-bolt 15" rims** for robust support
- 3. **Spacious size:** 3000 x 2000 mm cabin

Perfect for individual owners or small equine operations, it's a compact yet rugged solution ensuring smooth rides even on uneven terrains.





### **SPECIFICATION OF 2 HORSE CARRIER**

| <u>S.No</u> | <u>Description</u>      | <u>Specs</u>            |
|-------------|-------------------------|-------------------------|
| 1           | Axles                   | 02 Nos of Mahindra Jeep |
| 2           | Suspensions             | 02 Sets of M