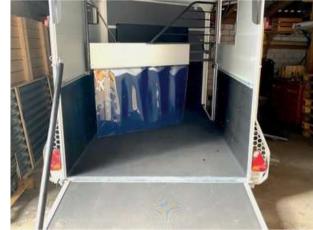

#### **IMAGES OF HORSE CARRIER**

### **IMAGES OF HORSE CARRIER**

## 2 HORSE CARRIERS BY RAAS CREATIONS :::

Introducing our 2-Horse Carrier, expertly engineered for safe and comfortable equine transport. Designed with a Mahindra Jeep axle system, this carrier features:

- 1. 2 sets of suspensions for stability
- 2. **8-bolt 15" rims** for robust support
- 3. **Spacious size:** 3000 x 2000 mm cabin

Perfect for individual owners or small equine operations, it's a compact yet rugged solution ensuring smooth rides even on uneven terrains.