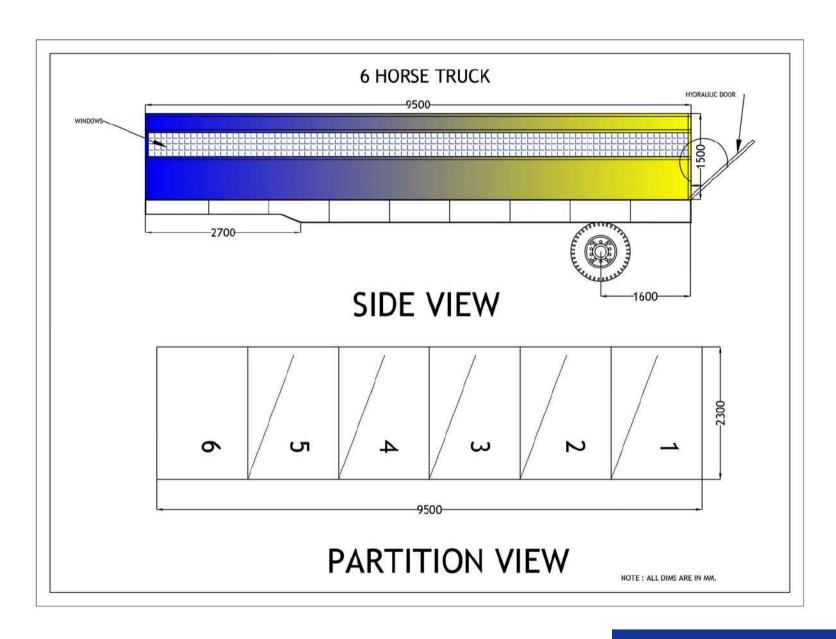

### **DRAWINGS OF 6 HORSE CARRIER**

### 6 HORSE CARRIERS BY RAAS CREATIONS :::

Our 6-Horse Carrier offers the ideal balance between space, safety, and durability. Built with heavy-duty materials and precision engineering:

- 1. Reinforced structure for 6 horses
- 2. Enhanced ventilation and internal partitions
- 3. Durable suspension system for long-distance travel

This is the go-to carrier for breeders, stables, and equine event organizers seeking efficiency and equine comfort in one complete package.

### **SPECIFICATION OF 6 HORSE CARRIER**

| <u>S.No</u> | <u>Description</u>      | <u>Specs</u>                  |
|-------------|-------------------------|-------------------------------|
| 1           | Axles                   | 01 Nos of Tata Truck 12 Ton   |
| 2           | Suspensions             | 01 Sets of Tata 12 Tons       |
| 3           | Rim                     | 8 Bolt 15 Inches 04 Nos       |
| 4           | Tyres                   | Radial 1000x20 size and 04Nos |
| 5           | Flooring Chassis        | Gadar 400mm                   |
| 6           | Floor Runner            | 100x50 Channel                |
| 7           | Cross                   | 100x50 Channel                |
| 8           | Floor Sheet             | 2.5mm CR                      |
| 9           | Complete Structure      | 50x50 tube                    |
| 10          | Covering                | Composite panels              |
| 11          | Soft Covering           | Rubber Clading                |
| 12          | Complete Panels outside | GPSP sheet                    |
| 13          | Roof Panel Inside       | Composit Panels               |
| 14          | Rear Door               | Hydralic Operated             |
| 15          | Kinpin                  | Tata 90mm                     |
| 16          | Partion                 | Tubular                       |
| 17          | Partition Covering      | Padded                        |

| <u>S.No</u> | <u>Description</u>  | <u>Specs</u>                     |
|-------------|---------------------|----------------------------------|
| 18          | Side walls and roof | Covered with Soft Rubber Clading |
| 19          | Lights              | Adequate outside and Inside LED  |
| 20          | Side Door           | One Small Side door              |
| 21          | Painting            | 2 K paint top quality            |
| 22          | Windows             | Rubber Mounted Windows           |
| 23          | Other Fittments     | As per Requirement               |