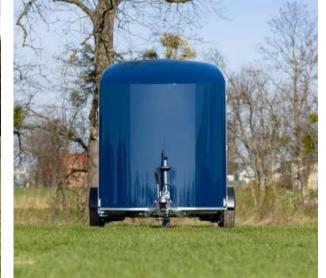

### RAAS CREATIONS HORSE CARRIER

Innovative Livestock Mobility
Solutions

Advanced Mobility
Solutions for 2, 6 & 9
Horses















#### **HORSE CARRIERS**



# PREMIUM HORSE CARRIERS BY RAAS CREATIONS

2,6 & 9

Raas Creations offers a robust range of horse carriers designed for safe and efficient transport of 2, 6, or 9 horses. Each model is built with precision, keeping comfort and ventilation in mind, and comes equipped with hydraulic rear doors and secure internal partitions to ensure smooth loading and travel.

The **2-horse carrier** is compact **(3000×2000 mm)**, ideal for personal use or short-distance movement. The **6-horse carrier (9500×2300×2700 mm)** offers a balanced layout with spacious stalls, while **the 9-horse carrier (11000×2300 mm)** is built for professional logistics, perfectly suited for long hauls and bulk transport.

Whether you're a **stable owner, breeder**, or event transporter, o