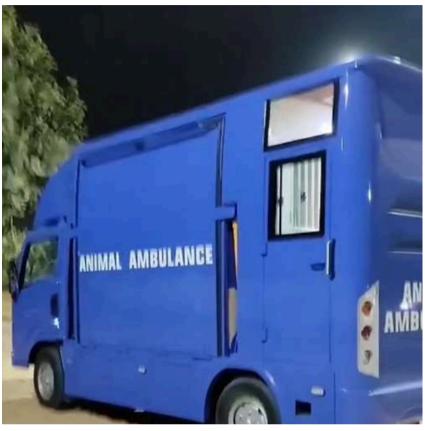

#### **IMAGES OF HORSE CARRIER**

### **IMAGES OF HORSE CARRIER**

## 2 HORSE CARRIERS BY RAAS CREATIONS :::

Introducing our 2-Horse Carrier, expertly engineered for safe and comfortable equine transport. Designed with a Mahindra Jeep axle system, this carrier features: