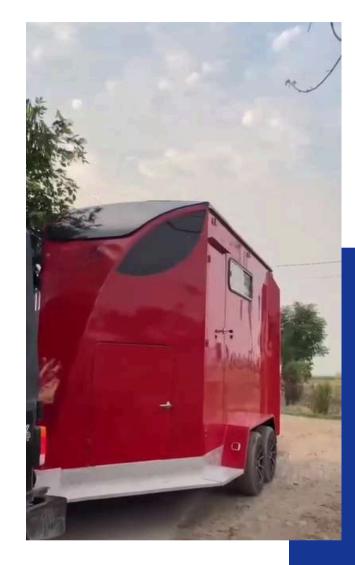

#### **IMAGES OF HORSE CARRIER**

### **IMAGES OF HORSE CARRIER**

## 2 HORSE CARRIERS BY RAAS CREATIONS :::

Introducing our 2-Horse Carrier, expertly engineered for safe and comfortable equine transport. Designed with a Mahindra Jeep axle system, this carrier features:

- 1. 2 sets of suspensions for stability
- 2. **8-bolt 15" rims** for robust support
- 3. **Spacious size:** 3000 x 2000 mm cabin

Perfect for individual owners or small equine operations, it's a compact yet rugged solution ensuring smooth rides even on uneven terrains.