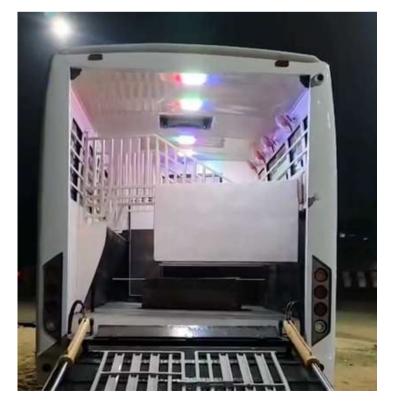

#### **IMAGES OF HORSE CARRIER**

### **IMAGES OF HORSE CARRIER**

### 6 HORSE CARRIERS BY RAAS CREATIONS :::

Our 6-Horse Carrier offers the ideal balance between space, safety, and durability. Built with heavy-duty materials and precision engineering:

- 1. Reinforced structure for 6 horses
- 2. Enhanced ventilation and internal partitions
- 3. Durable suspension system for long-distance travel