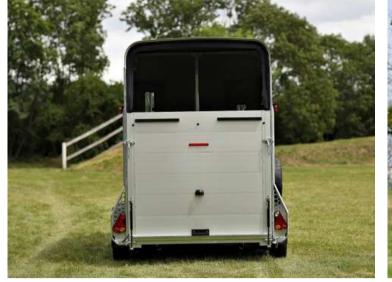

### RAAS CREATIONS HORSE CARRIER

Innovative Livestock Mobility
Solutions

Advanced Mobility
Solutions for 2, 6 & 9
Horses















#### **HORSE CARRIERS**



# PREMIUM HORSE CARRIERS BY RAAS CREATIONS

2,6 & 9

Raas Creations offers a robust range of horse carriers designed for safe and efficient transport of 2, 6, or 9 horses. Each model is built with precision, keeping comfort and ventilation in mind, and comes equipped with hydraulic rear doors and secure internal partitions to ensure smooth loading and travel.

The **2-horse carrier** is compact **(3000×2000 mm)**, ideal for personal use or short-distance movement. The **6-horse carrier (9500×2300×2700 mm)** offers a balanced layout with spacious stalls, while **the 9-horse carrier (11000×2300 mm)** is built for professional logistics, perfectly suited for long hauls and bulk transport.

Whether you're a **stable owner, breeder**, or event transporter,