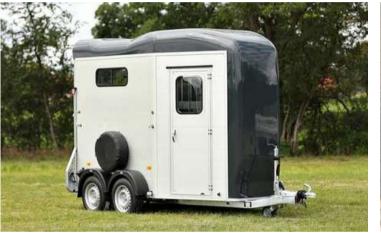

## 2 HORSE CARRIERS BY RAAS CREATIONS :::

Introducing our 2-Horse Carrier, expertly engineered for safe and comfortable equine transport. Designed with a Mahindra Jeep axle system, this carrier features:

- 1. 2 sets of suspensions for stability
- 2. **8-bolt 15" rims** for robust support
- 3. **Spacious size:** 3000 x 2000 mm cabin

Perfect for individual owners or small equine operations, it's a compact yet rugged solution ensuring smooth rides even on uneven terrains.