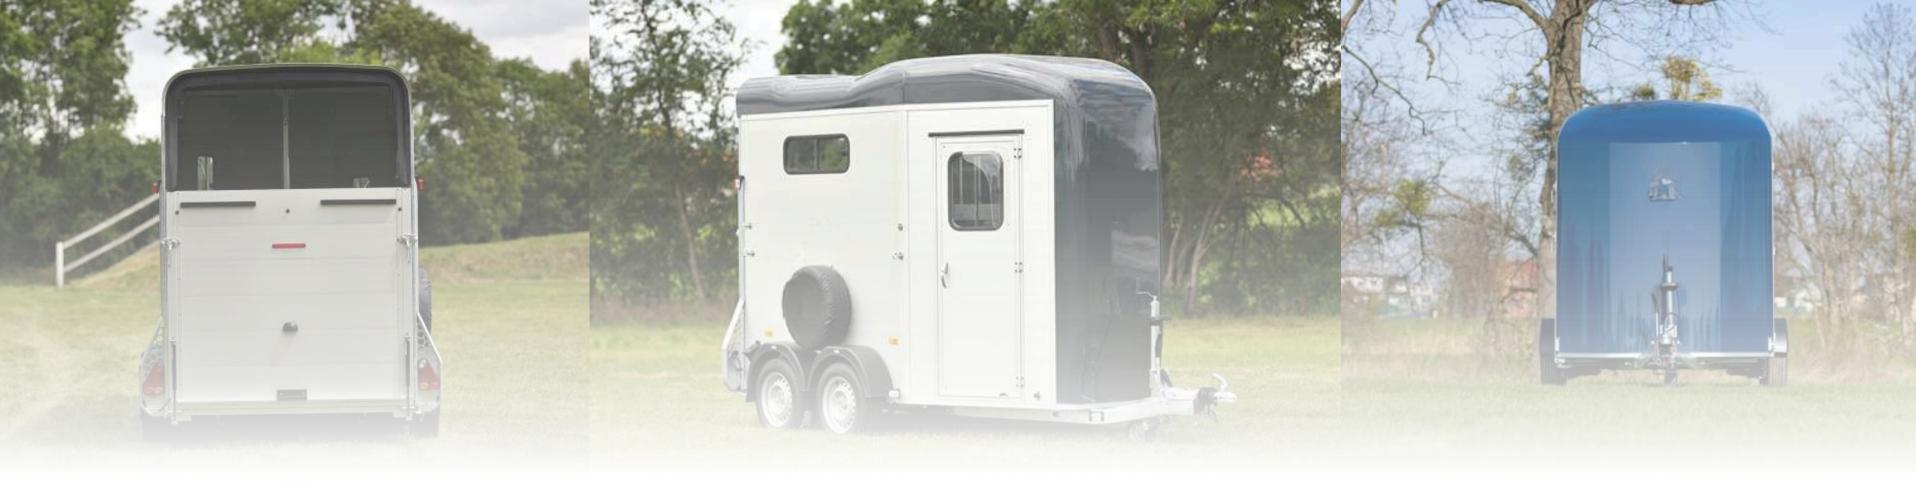

### RAAS CREATIONS HORSE CARRIER

Innovative Livestock Mobility
Solutions

Advanced Mobility
Solutions for 2, 6 & 9
Horses















#### **HORSE CARRIERS**



# PREMIUM HORSE CARRIERS BY RAAS CREATIONS

2,6 & 9

Raas Creations offers a robust range of horse carriers designed for safe and efficient transport of 2, 6, or 9 horses. Each model is built with precision, keeping comfort and ventilation in mind, and comes equipped with hydraulic rear doors and secure internal partitions to ensure smooth loading and travel.

The **2-horse carrier** is compact **(3000×2000 mm)**, ideal for personal use or short-distance movement. The **6-horse carrier (9500×2300×2700 mm)** offers a balanced layout with spacious stalls, while **the 9-horse carrier (11000×2300 mm)** is built for professional