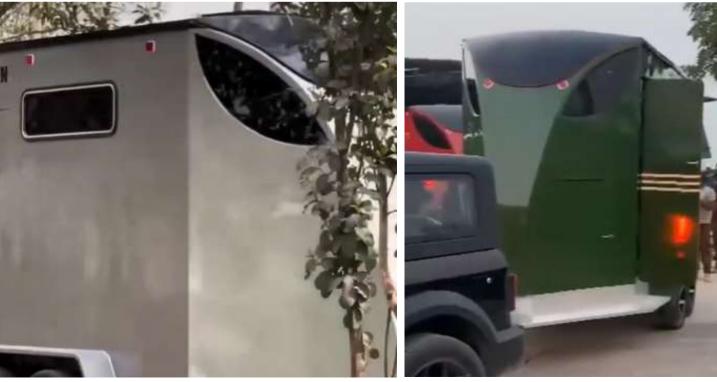

#### **IMAGES OF HORSE CARRIER**

### **IMAGES OF HORSE CARRIER**

## 2 HORSE CARRIERS BY RAAS CREATIONS :::

Introducing our 2-Horse Carrier, expertly engineered for safe and comfortable equine transport. Designed with a Mahindra Jeep axle system, this carrier features:

- 1. 2 sets of suspensions for stability
- 2. **8-bolt 15" rims** for robust support
- 3. **Spacious size:** 3000 x 2000 mm cabin

Perfect for individual owners or small equine operations, it's a compact yet rugged solution ensuring smooth rides even on uneven terrains.