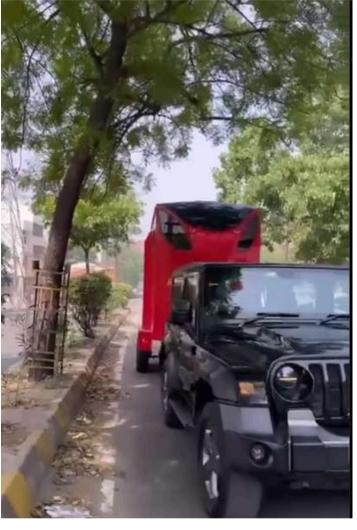

#### **IMAGES OF HORSE CARRIER**

### **IMAGES OF HORSE CARRIER**

## 2 HORSE CARRIERS BY RAAS CREATIONS :::

Introducing our 2-Horse Carrier, expertly engineered for safe and comfortable equine transport. Designed with a Mahindra Jeep axle system, this carrier features:

- 1. 2 sets of suspensions for stability
- 2. **8-bolt 15" rims** for robust support
- 3. **Spacious size:** 3000 x 2000 mm cabin

Perfect for individual owners or small equine operations, it's a compact yet rugged solution ensuring smooth rides even on uneven terrains.