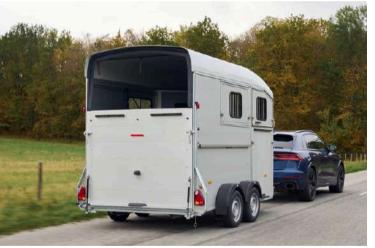

#### **IMAGES OF HORSE CARRIER**

### **IMAGES OF HORSE CARRIER**

# PREMIUM HORSE CARRIERS BY RAAS CREATIONS

2,6 & 9

Raas Creations offers a robust range of horse carriers designed for safe and efficient transport of 2, 6, or 9 horses. Each model is built with precision, keeping comfort and ventilation in mind, and comes equipped with hydraulic rear doors and secure internal partitions to ensure smooth loading and travel.

The **2-horse carrier** is compact **(3000×2000 mm)**, ideal for personal use or short-distance movement. The **6-horse carrier (9500×2300×2700 mm)** offers a balanced layout with spacious stalls, while **the 9-horse carrier (11000×2300 mm)** is built for professional logistics, perfectly suited for long hauls and bulk transport.