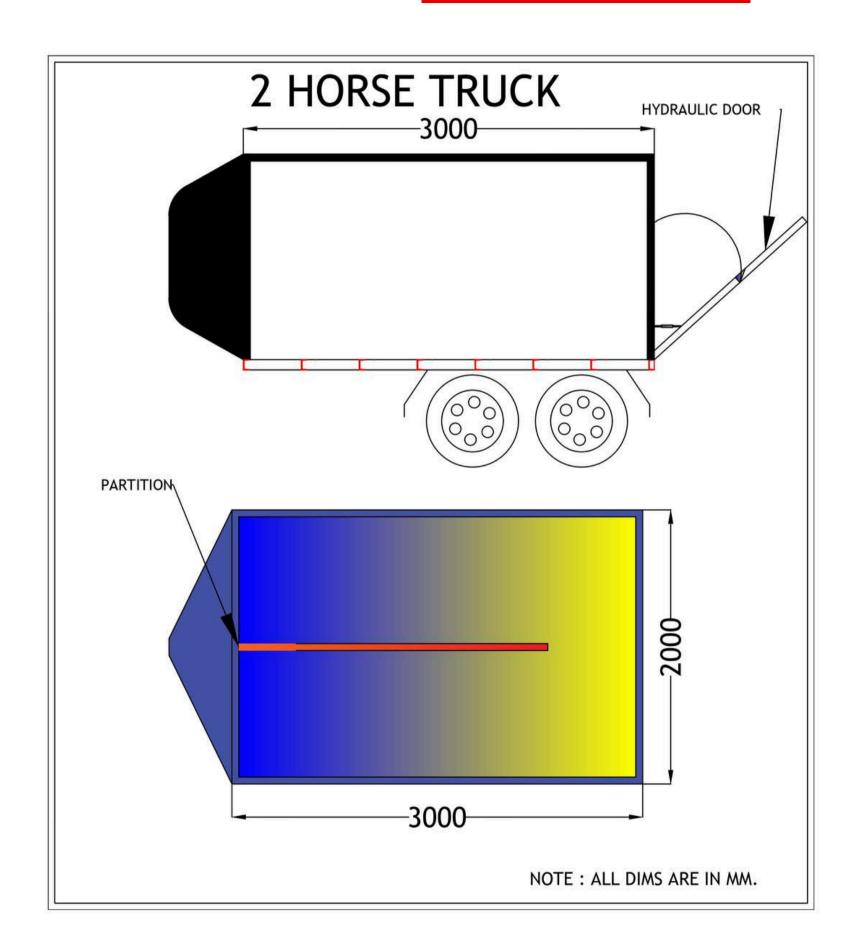

### **DRAWINGS OF 2 HORSE CARRIER**

The **2-horse carrier** is compact **(3000×2000 mm)**, ideal for personal use or short-distance movement. The **6-horse carrier (9500×2300×2700 mm)** offers a balanced layout with spacious stalls, while **the 9-horse carrier (11000×2300 mm)** is built for professional logistics, perfectly suited for long hauls and bulk transport.