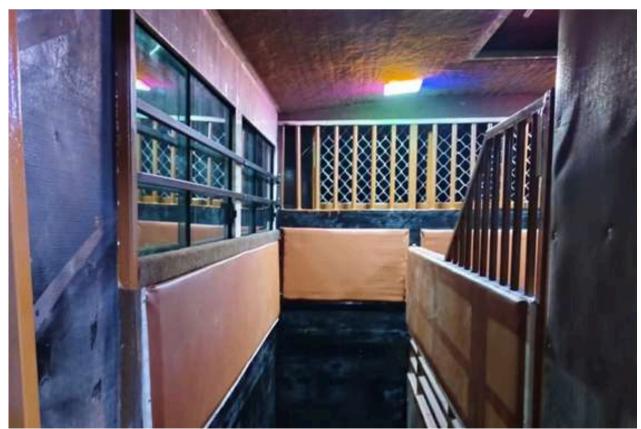

Side Door           | One Small Side door              |
| 21          | Painting            | 2 K paint top quality            |
| 22          | Windows             | Rubber Mounted Windows           |
| 23          | Other Fittments     | As per Requirement               |



### **DRAWINGS OF 2 HORSE CARRIER**







### 6 HORSE CARRIERS BY RAAS CREATIONS :::

Our 6-Horse Carrier offers the ideal balance between space, safety, and durability. Built with heavy-duty materials and precision engineering:

- 1. Reinforced structure for 6 horses
- 2. Enhanced ventilation and internal partitions
- 3. Durable suspension system for long-distance travel

This is the go-to carrier for breeders, stables, and equine event organizers seeking efficiency and equine comfort in one complete package.





### **SPECIFICATION OF 6 HORSE CARRIER**

| <u>S.No</u> | <u>Description</u>      | <u>Specs</u>                  |
|-------------|-------------------------|-------------------------------|
| 1           | Axles                   | 01 Nos of Tata Truck 12 Ton   |
| 2           | Suspensions             | 01 Sets of Tata 12 Tons       |
| 3           | Rim                     | 8 Bolt 15 Inches 04 Nos       |
| 4           | Tyres                   | Radial 1000x20 size and 04Nos |
| 5           | Flooring Chassis        | Gadar 400mm                   |
| 6           | Floor Runner            | 100x50 Channel                |
| 7           | Cross                   | 100x50 Channel                |
| 8           | Floor Sheet             | 2.5mm CR                      |
| 9           |