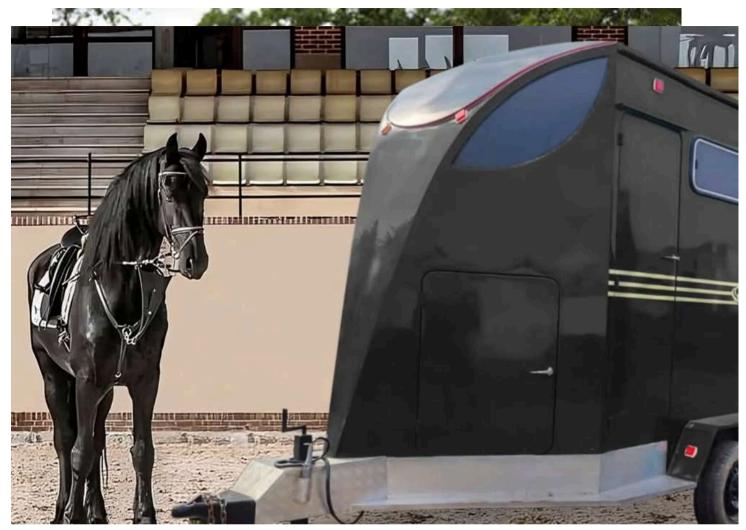

## 2 HORSE CARRIERS BY RAAS CREATIONS :::

Introducing our 2-Horse Carrier, expertly engineered for safe and comfortable equine transport. Designed with a Mahindra Jeep axle system, this carrier features:

- 1. 2 sets of suspensions for stability
- 2. **8-bolt 15" rims** for robust support
- 3. **Spacious size:** 3000 x 2000 mm cabin

Perfect for individual owners or small equine operations, it's a compact yet rugged solution ensuring smooth rides even on uneven terrains.