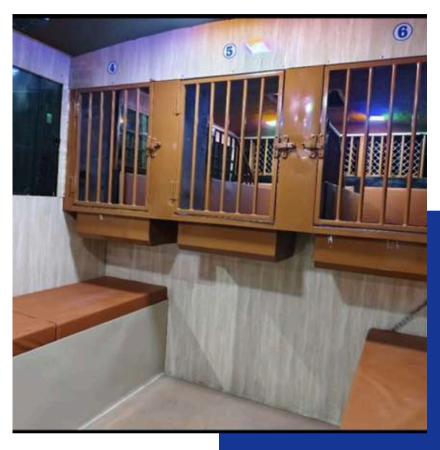

#### **IMAGES OF HORSE CARRIER**

### **IMAGES OF HORSE CARRIER**

### 9 HORSE CARRIERS BY RAAS CREATIONS :::

Engineered for professional equine logistics, the 9-Horse Carrier redefines high-volume horse transport. Designed to deliver:

- 1. Optimum space for 9 horses without compromising comfort
- 2. High-strength chassis and suspension system
- 3. Advanced loading/unloading system with secure dividers