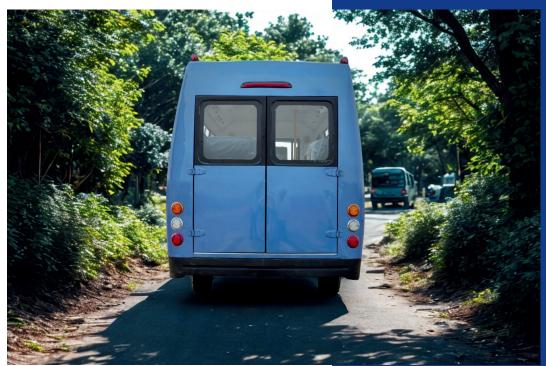

#### TATA INTRA BUS IMAGES

### TATA INTRA BUS OVERVIEW

The **TATA Intra Bus Kit** by **Raas Creations** is a robust, compact, and efficiently engineered bus body solution designed specifically for the TATA Intra platform. Ideal for short-distance passenger transport, school routes, and institutional needs, this kit offers a balance of safety, strength, and style.

Crafted with precision, the modular structure features high-grade GI tubing, precoated metal panels, and a corrosion-resistant frame for extended durability. Its lightweight construction enables better fuel efficiency while ensuring a smooth ride across both urban and semi-rural terrains. The kit's easy-to-assemble design reduces turnaround time, making it a practical choice for rapid deployment and low-maintenance operation.