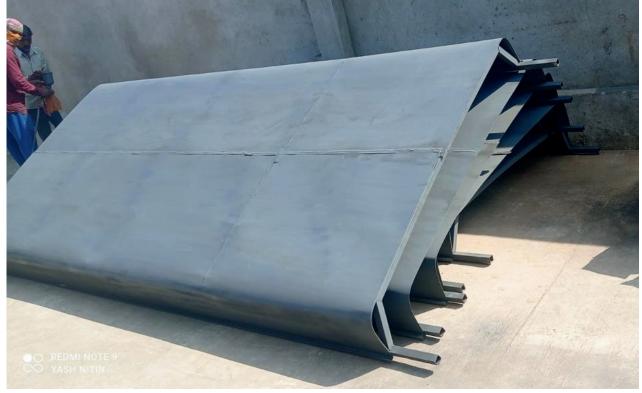

ICABLE                          |
| 18 ( j ) | CHARGING BOARD         | 4 Nos. On the Partion Panel             |
| 19       | Accessories            |                                         |
| 19(a)    | First AID Box          | 01 Nos.                                 |
| 19 (b)   | Fire EXTINGUISHER      | 01 Nos. ,CAPACITY - 2Kgs                |
| 19 (c)   | HANDLES FOR PASSENGERS | Attached with Seats                     |
| 19 (d)   | Battery Box Handle     | 01 Nos.                                 |
| 19 (e)   | Disel Tank Cover       | 01 Nos.                                 |
| 20       | AC                     | SIDWAL MAKE , Engine Driven , Free FLOW |

## TATA 407 BUS SPECS SHEET



#### TATA 407 BUS IMAGES













#### **IMAGE OF CKD FORM & CONTAINER LOADING**













#### THANK YOU



We appreciate your time and interest in our **Tata 407 Bus** and **Tata Intra Bus** solutions.

At **Raas Creations**, we are dedicated to providing innovative, durable, and cost-effective bus body kits designed to match your specific requirements.

We look forward to the opportunity to collaborate and support the success of your transport initiatives. Let's build the future of mobility, together.