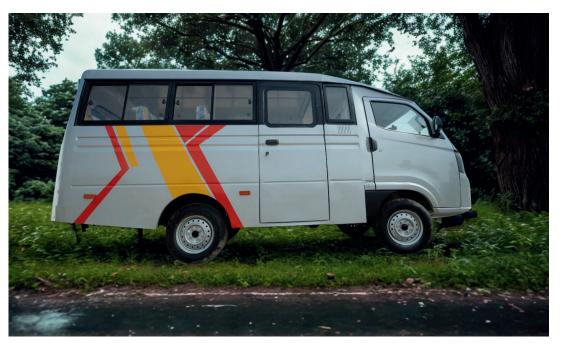

#### TATA INTRA BUS IMAGES

### TATA INTRA BUS OVERVIEW

The **TATA Intra Bus Kit** by **Raas Creations** is a robust, compact, and efficiently engineered bus body solution designed specifically for the TATA Intra platform. Ideal for short-distance passenger transport, school routes, and institutional needs, this kit offers a balance of safety, strength, and style.

Crafted with precision, the modular structure features high-grade GI tubing, precoated metal panels, and a corrosion-resistant frame for extended durability. Its lightweight construction enables better fuel efficiency while ensuring a smooth ride across both urban and semi-rural terrains. The kit's easy-to-assemble design reduces turnaround time, making it a practical choice for rapid deployment and low-maintenance operation.