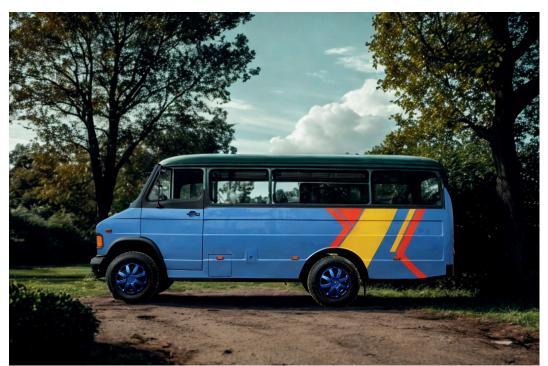

#### TATA INTRA BUS IMAGES

### TATA INTRA BUS OVERVIEW

The **TATA Intra Bus Kit** by **Raas Creations** is a robust, compact, and efficiently engineered bus body solution designed specifically for the TATA Intra platform. Ideal for short-distance passenger transport, school routes, and institutional needs, this kit offers a balance of safety, strength, and style.

Crafted with precision, the modular structure features high-grade GI tubing, precoated metal panels, and a corrosion-resistant frame for extended durability. Its lightweight construction enables better fuel efficiency while ensuring a smooth ride across both urban and semi-rural terrains. The kit's easy-to-assemble design reduces turnaround time, making it a practical choice for rapid deployment and low-maintenance operation.