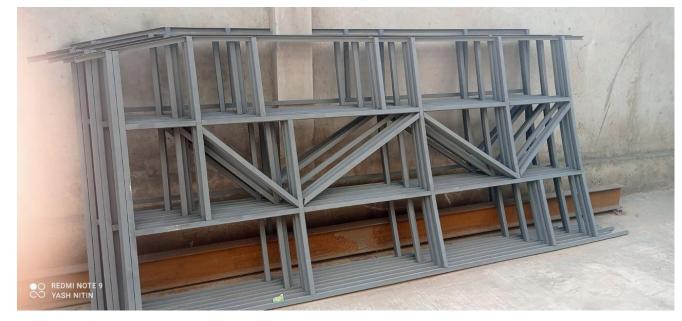

#### TATA INTRA BUS DRAWING

Crafted with precision, the modular structure features high-grade GI tubing, precoated metal panels, and a corrosion-resistant frame for extended durability. Its lightweight construction enables better fuel efficiency while ensuring a smooth ride across both urban and semi-rural terrains. The kit's easy-to-assemble design reduces turnaround time, making it a practical choice for rapid deployment and low-maintenance operation.