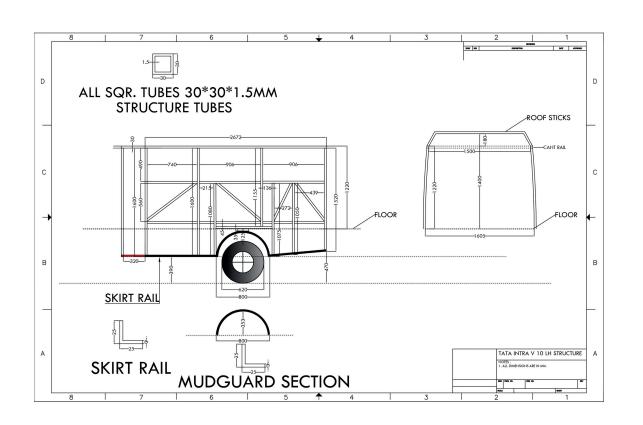

| Body Dimensions:     |                 |                                            |
|----------------------|-----------------|--------------------------------------------|
| Length               |                 | 3050 mm (Inside)                           |
| Width                |                 | 1615 mm ( Inside )                         |
| Height               |                 | 1400 mm (Indide) FROM THE FLOOR            |
| WEIGHTS (in KG):     |                 |                                            |
| Body Weight          |                 |                                            |
| STRUCTURAL DETAILS:  |                 |                                            |
| S. No.               | Item            | Specification                              |
| (1.) STRUCTURE FLOOR |                 |                                            |
| 1(a)                 | Cross Bearier   | 75 X 40 X 40 X 3mm Formed SECTION With BOX |
| 1(b)                 | Floor Longitude | 50 x 30 x 30 x 2 MM FORMED SECTION         |
| 1(c)                 | U BOLTS         | U BOLTS + 8 MM PLATE                       |
| (2.) STRUCTURE SIDES |                 |                                            |
| 2(a)                 | PILLARS         | 30 x 30 x 2.0 MM HR TUBE                   |
| 2(b)                 | CROSS           | 30 x 30 x 2.0 MM HR TUBE                   |
| 2(c)                 | CANT RAIL       | 30 x 30 x 2.0 MM HR TUBE                   |
| 2(d)                 | SKIRT RAIL      | Angle 25 x 25 x 3 MM                       |
| 2(e)                 | MUDGUARD        | Angle 25 x 25 x 3 MM                       |
| 3(F)                 | FOOT STEP       | Angle 25 x 25 x 3 MM                       |
| 3                    | BACK/REAR       | 30 x 30 x 1.5 MM HR TUBE                   |
| 4                    | FRONT           | NOT APPLICABLE                             |
| 5                    | ROOF            | 30 x 30 x 1.5 MM HR TUBE                   |

#### TATA INTRA BUS DRAWING