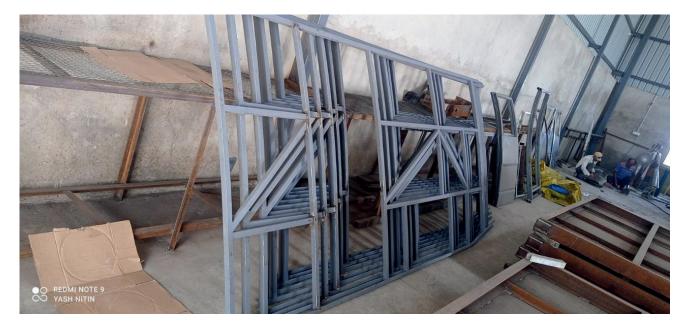

#### TATA INTRA BUS IMAGES

Crafted with precision, the modular structure features high-grade GI tubing, precoated metal panels, and a corrosion-resistant frame for extended durability. Its lightweight construction enables better fuel efficiency while ensuring a smooth ride across both urban and semi-rural terrains. The kit's easy-to-assemble design reduces turnaround time, making it a practical choice for rapid deployment and low-maintenance operation.