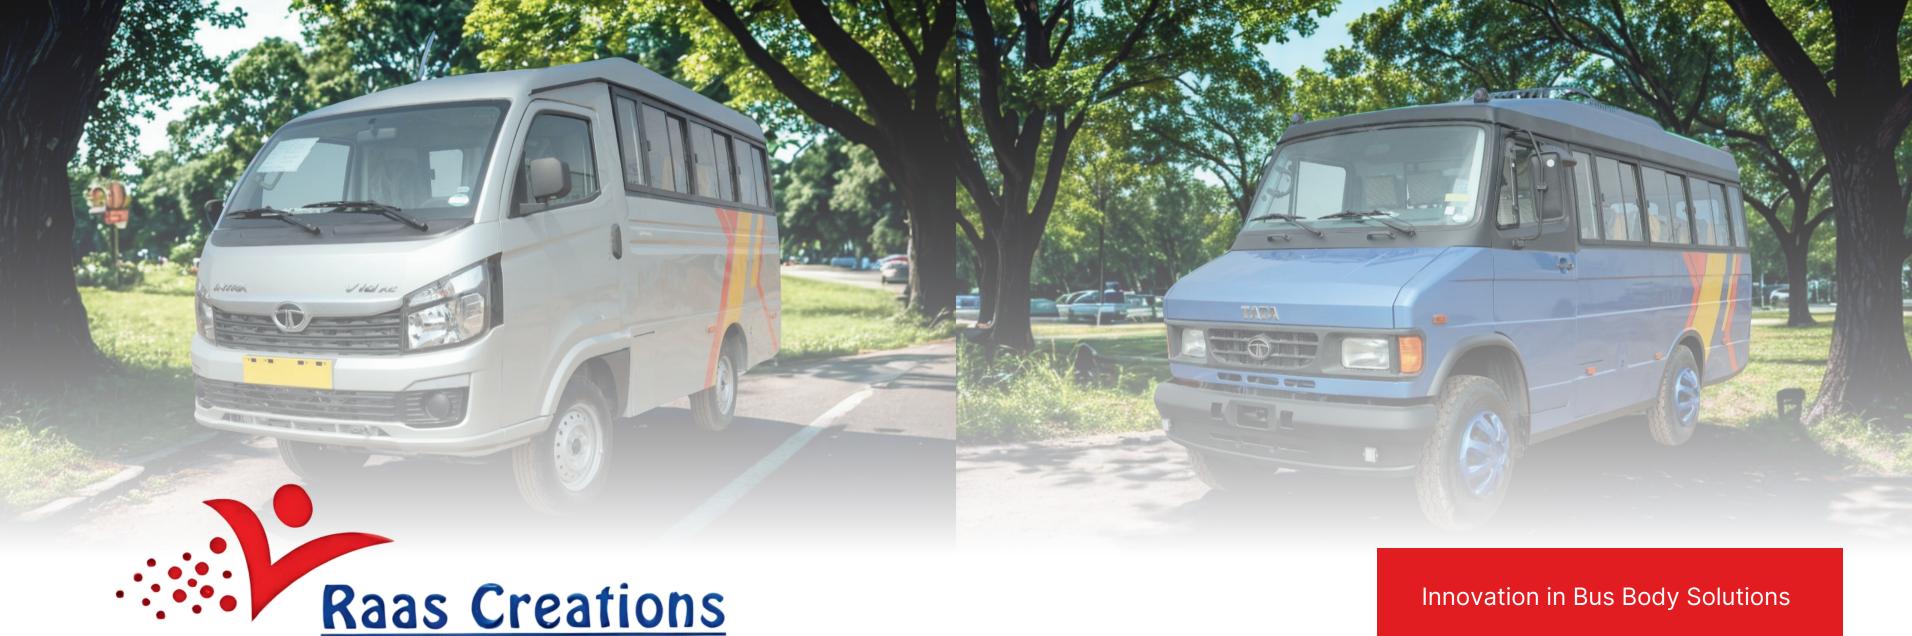

### TATAINTRA & TATA 407 BUS

Innovation in Bus Body Solutions

We understand the importance of innovation and professionalism

### TATA INTRA BUS OVERVIEW

The **TATA Intra Bus Kit** by **Raas Creations** is a robust, compact, and efficiently engineered bus body solution designed specifically for the TATA Intra platform. Ideal for short-distance passenger transport, school routes, and institutional needs, this kit offers a balance of safety, strength, and style.

Crafted with precision, the modular structure features high-grade GI tubing, precoated metal panels, and a corrosion-resistant frame for extended durability. Its lightweight construction enables better fuel efficiency while ensuring a smooth ride across both urban and semi-rural terrains. The kit's easy-to-assemble design reduces turnaround time, making it a practical choice for rapid deployment and low-maintenance operation.