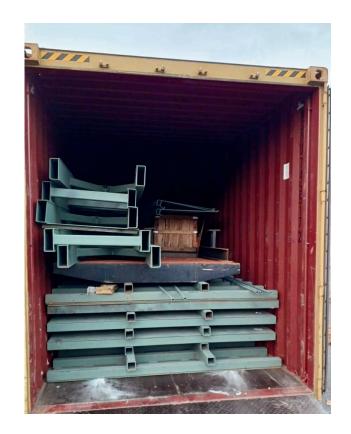

ABLE                          |
| 18 ( j ) | CHARGING BOARD         | 4 Nos. On the Partion Panel             |
| 19       | Accessories            |                                         |
| 19(a)    | First AID Box          | 01 Nos.                                 |
| 19 (b)   | Fire EXTINGUISHER      | 01 Nos. ,CAPACITY - 2Kgs                |
| 19 (c)   | HANDLES FOR PASSENGERS | Attached with Seats                     |
| 19 (d)   | Battery Box Handle     | 01 Nos.                                 |
| 19 (e)   | Disel Tank Cover       | 01 Nos.                                 |
| 20       | AC                     | SIDWAL MAKE , Engine Driven , Free FLOW |

## TATA 407 BUS SPECS SHEET



#### TATA 407 BUS IMAGES













#### **IMAGE OF CKD FORM & CONTAINER LOADING**













#### THANK YOU



We appreciate your time and interest in our **Tata 407 Bus** and **Tata Intra Bus** solutions.

At **Raas Creations**, we are dedicated to providing innovative, durable, and cost-effective bus body kits designed to match your specific requirements.

We look forward to the opportunity to collaborate and support the success of your transport initiatives. Let's build the future of mobility, together.