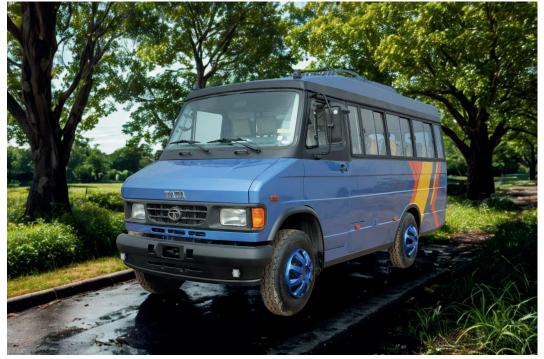

#### TATA INTRA BUS IMAGES

### TATA INTRA BUS OVERVIEW

The **TATA Intra Bus Kit** by **Raas Creations** is a robust, compact, and efficiently engineered bus body solution designed specifically for the TATA Intra platform. Ideal for short-distance passenger transport, school routes, and institutional needs, this kit offers a balance of safety, strength, and style.

Crafted with precision, the modular structure features high-grade GI tubing, precoated metal panels, and a corrosion-resistant frame for extended durability. Its lightweight construction enables better fuel efficiency while ensuring a smooth ride across both urban and semi-rural terrains. The kit's easy-to-assemble design reduces turnaround time, making it a practical choice for rapid deployment and low-maintenance operation.