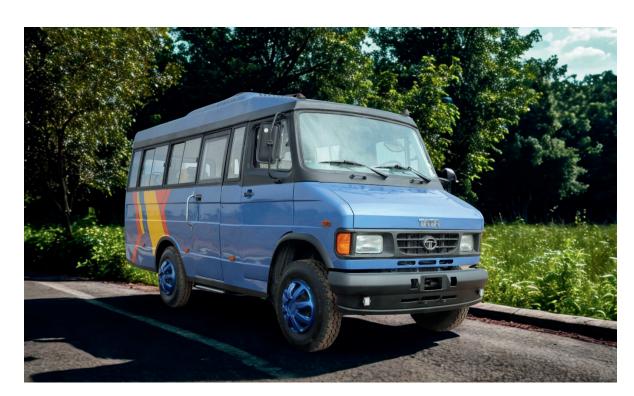

#### TATA INTRA BUS IMAGES

### TATA INTRA BUS OVERVIEW

The **TATA Intra Bus Kit** by **Raas Creations** is a robust, compact, and efficiently engineered bus body solution designed specifically for the TATA Intra platform. Ideal for short-distance passenger transport, school routes, and institutional needs, this kit offers a balance of safety, strength, and style.

Crafted with precision, the modular structure features high-grade GI tubing, precoated metal panels, and a corrosion-resistant frame for extended durability. Its lightweight construction enables better fuel efficiency while ensuring a smooth ride across both urban and semi-rural terrains. The kit's easy-to-assemble design reduces turnaround time, making it a practical choice for rapid deployment and low-maintenance operation.