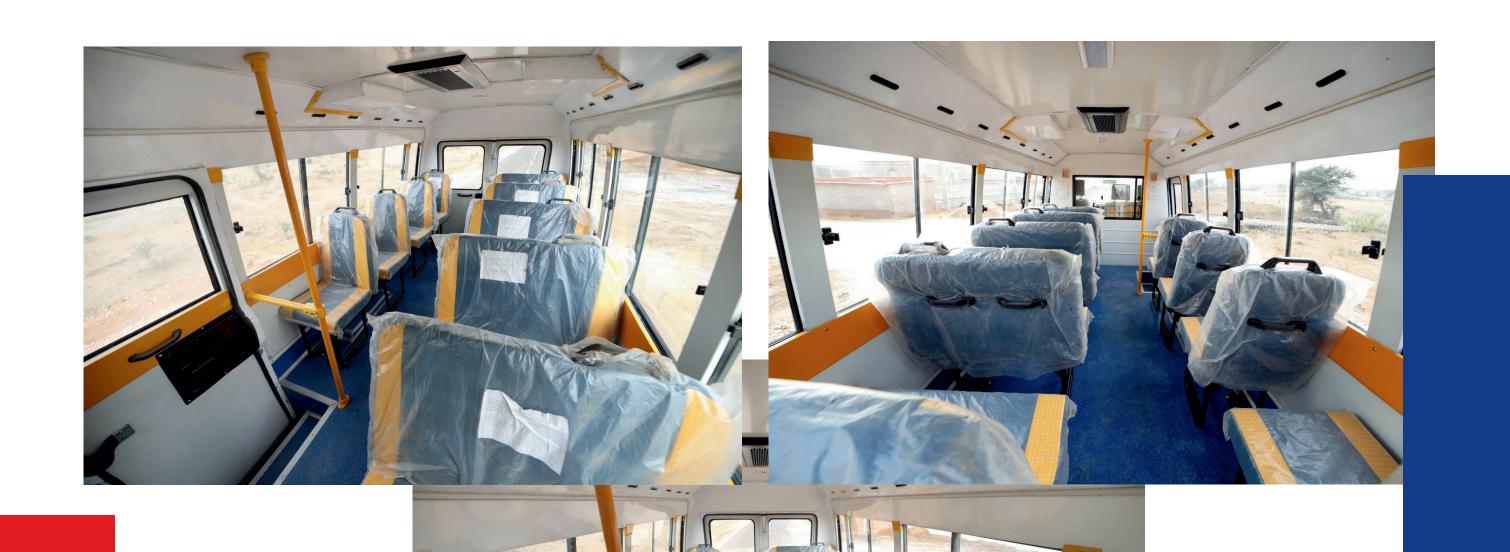

#### TATA INTRA BUS INTERIOR IMAGES

## KEY HIGHLIGHTS OF INTRA BUS

- Robust GI tube structure (30x30x1.5 mm) for frame, pillars, cant rail, roof, and back
- 12 mm plywood flooring with vinyl finish for durability and easy maintenance
- Pre-painted GI side and roof panels (1 mm) for corrosion resistance and clean aesthetics
- Sliding glass windows with aluminium sections for improved ventilation
- Readymade TATA Magic doors (rear and side) for quick installation and standardized access
- FRP rear panelling (inside & outside) for added strength and clean finish
- Electricals include 3 roof LED lights, 4 side marker lamps, tail lamps, and number plate light
- Passenger-friendly seating with 2x1 hatchback seats for comfort and space optimization
- Accessories include First Aid Box, Fire Extinguisher, and Battery Box Handle
- Optional engine-driven AC system for enhanced cabin comfort