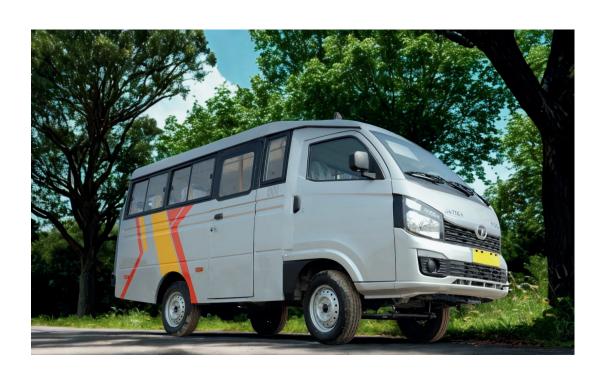

#### TATA INTRA BUS IMAGES

### TATA INTRA BUS OVERVIEW

The **TATA Intra Bus Kit** by **Raas Creations** is a robust, compact, and efficiently engineered bus body solution designed specifically for the TATA Intra platform. Ideal for short-distance passenger transport, school routes, and institutional needs, this kit offers a balance of safety, strength, and style.