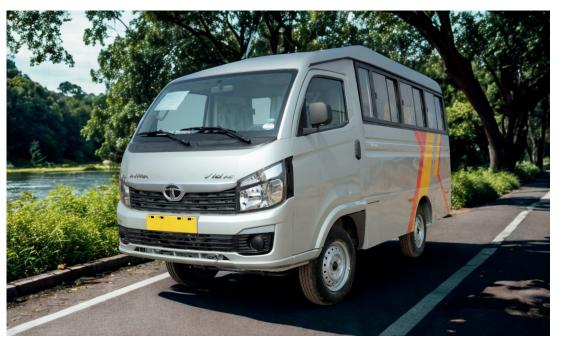

#### TATA INTRA BUS IMAGES

### TATA INTRA BUS OVERVIEW

The **TATA Intra Bus Kit** by **Raas Creations** is a robust, compact, and efficiently engineered bus body solution designed specifically for the TATA Intra platform. Ideal for short-distance passenger transport, school routes, and institutional needs, this kit offers a balance of safety, strength, and style.