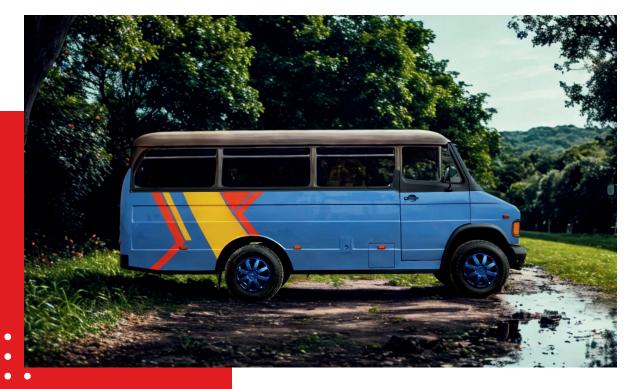

#### TATA INTRA BUS IMAGES

### TATA INTRA BUS OVERVIEW

The **TATA Intra Bus Kit** by **Raas Creations** is a robust, compact, and efficiently engineered bus body solution designed specifically for the TATA Intra platform. Ideal for short-distance passenger transport, school routes, and institutional needs, this kit offers a balance of safety, strength, and style.

Crafted with precision, the modular structure features high-grade GI tubing, precoated metal panels, and a corrosion-resistant frame for extended durability. Its lightweight construction enables better fuel efficiency while ensuring a smooth ride across both urban and semi-rural terrains. The kit's easy-to-assemble design reduces turnaround time, making it a practical choice for rapid deployment and low-maintenance operation.