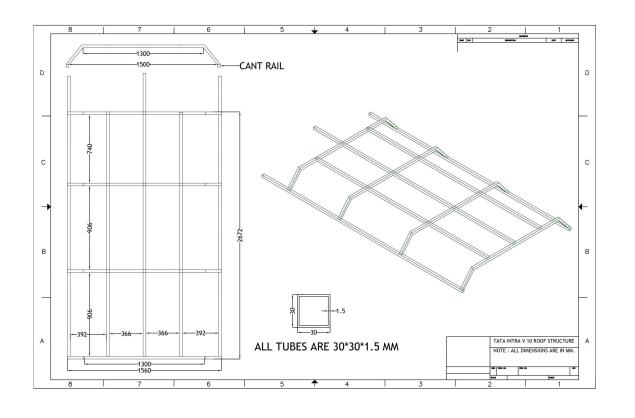

#### TATA INTRA BUS DRAWING

## KEY HIGHLIGHTS OF INTRA BUS

- Robust GI tube structure (30x30x1.5 mm) for frame, pillars, cant rail, roof, and back
- 12 mm plywood flooring with vinyl finish for durability and easy maintenance
- Pre-painted GI side and roof panels (1 mm) for corrosion resistance and clean aesthetics
- Sliding glass windows with aluminium sections for improved ventilation
- Readymade TATA Magic doors (rear and side) for quick installation and standardized access
- FRP rear panelling (inside & outside) for added strength and clean finish
- Electricals include 3 roof LED lights, 4 side marker lamps, tail lamps, and number plate light
- Passenger-friendly seating with 2x1 hatchback seats for comfort and space optimization
- Accessories include First Aid Box, Fire Extinguisher, and Battery Box Handle
- Optional engine-driven AC system for enhanced cabin comfort