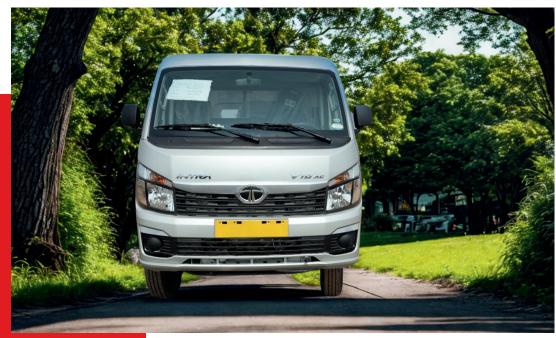

#### TATA INTRA BUS IMAGES

### TATA INTRA BUS OVERVIEW

The **TATA Intra Bus Kit** by **Raas Creations** is a robust, compact, and efficiently engineered bus body solution designed specifically for the TATA Intra platform. Ideal for short-distance passenger transport, school routes, and institutional needs, this kit offers a balance of safety, strength, and style.

Crafted with precision, the modular structure features high-grade GI tubing, precoated metal panels, and a corrosion-resistant frame for extended durability. Its lightweight construction enables better fuel efficiency while ensuring a smooth ride across both urban and semi-rural terrains. The kit's easy-to-assemble design reduces turnaround time, making it a practical choice for rapid deployment and low-maintenance operation.