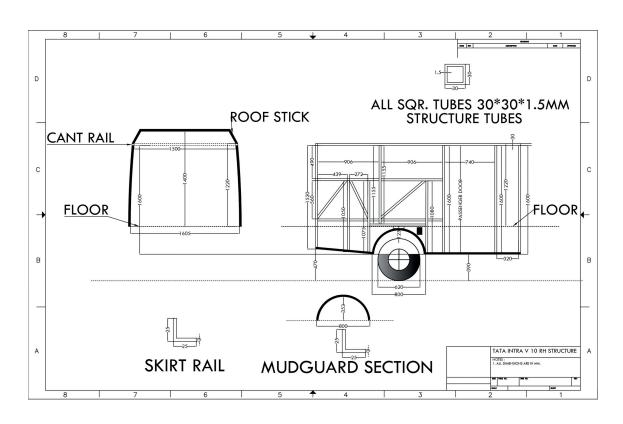

#### TATA INTRA BUS DRAWING

| Body Dimensions:     |                 |                                            |
|----------------------|-----------------|--------------------------------------------|
| Length               |                 | 3050 mm (Inside)                           |
| Width                |                 | 1615 mm ( Inside )                         |
| Height               |                 | 1400 mm (Indide) FROM THE FLOOR            |
| WEIGHTS (in KG):     |                 |                                            |
| Body Weight          |                 |                                            |
| STRUCTURAL DETAILS:  |                 |                                            |
| S. No.               | Item            | Specification                              |
| (1.) STRUCTURE FLOOR |                 |                                            |
| 1(a)                 | Cross Bearier   | 75 X 40 X 40 X 3mm Formed SECTION With BOX |
| 1(b)                 | Floor Longitude | 50 x 30 x 30 x 2 MM FORMED SECTION         |
| 1(c)                 | U BOLTS         | U BOLTS + 8 MM PLATE                       |
| (2.) STRUCTURE SIDES |                 |                                            |
| 2(a)                 | PILLARS         | 30 x 30 x 2.0 MM HR TUBE                   |
| 2(b)                 | CROSS           | 30 x 30 x 2.0 MM HR TUBE                   |
| 2(c)                 | CANT RAIL       | 30 x 30 x 2.0 MM HR TUBE                   |
| 2(d)                 | SKIRT RAIL      | Angle 25 x 25 x 3 MM                       |
| 2(e)                 | MUDGUARD        | Angle 25 x 25 x 3 MM                       |
| 3(F)                 | FOOT STEP       | Angle 25 x 25 x 3 MM                       |
| 3                    | BACK/REAR       | 30 x 30 x 1.5 MM HR TUBE                   |
| 4                    | FRONT           | NOT APPLICABLE                             |
| 5                    | ROOF            | 30 x 30 x 1.5 MM HR TUBE                   |

## TATAINTRA BUS SPECS SHEET

| ( 6. ) PANNELING |                 |                                              |
|------------------|-----------------|----------------------------------------------|
| 6(a)             | ROOF PANEL      | GI SHEET 1 MM                                |
| 6(b)             | SIDE PANEL      | GI SHEET 1 MM                                |
| 7                | FRONT           | NOT APPLICABLE                               |
| 8                | REAR            | FRP (INSIDE & OUTSIDE)                       |
| 8 (a)            | REAR FOOR STEP  | NOT APPLICABLE                               |
| 9                | INNER PANELLING | PRE PAINTED SHEET 0.6 mm Thk.                |
| 10               | TRUSS PANELS    | PRE PAINTED SHEET 0.6 mm Thk.                |
| 11               | FLOOR           | 12 MM PLYWOOD WITH VINYL                     |
| 11 (a)           | CABIN FLOOR     | NOT APPLICABLE                               |
| 12               | DOOR            |                                              |
| 12 (a)           | Driver DOOR     | N A ( LH & RH NOT APPLICABLE)                |
| 12 ( b )         | Passenger Door  | READY MADE TATA MAGIC RH SIDE ONLY           |
| 12 ( c )         | REAR DOOR       | READY MADE TATA MAGIC BUS                    |
| 13               | WINDOWS         | ALUMINIUM SECTIONS WITH GLASS SLIDING WINDOW |
| 14               | SEATS           | 2X1 HIGH BACK SEATS WITH HANDLE              |
| 15               | GLASSES         | ALL GLASSES WINDOWS TOUGHNED                 |
| 16               | WINDSCREEN      | NOT APPLICABLE                               |
| 17               | DASHBOARD       | NOT APPLICABLE                               |