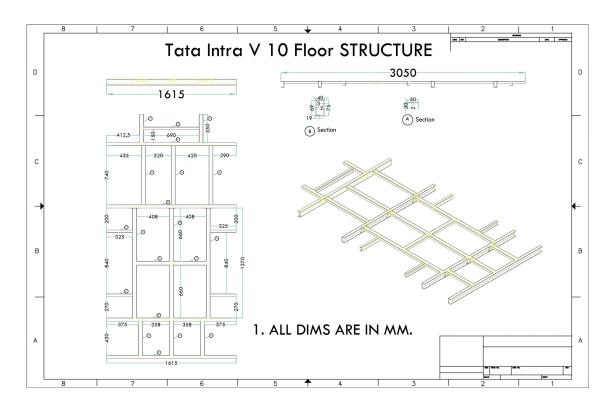

| Body Dimensions:     |                 |                                            |
|----------------------|-----------------|--------------------------------------------|
| Length               |                 | 3050 mm (Inside)                           |
| Width                |                 | 1615 mm ( Inside )                         |
| Height               |                 | 1400 mm (Indide) FROM THE FLOOR            |
| WEIGHTS (in KG):     |                 |                                            |
| Body Weight          |                 |                                            |
| STRUCTURAL DETAILS:  |                 |                                            |
| S. No.               | Item            | Specification                              |
| (1.) STRUCTURE FLOOR |                 |                                            |
| 1(a)                 | Cross Bearier   | 75 X 40 X 40 X 3mm Formed SECTION With BOX |
| 1(b)                 | Floor Longitude | 50 x 30 x 30 x 2 MM FORMED SECTION         |
| 1(c)                 | U BOLTS         | U BOLTS + 8 MM PLATE                       |
| (2.) STRUCTURE SIDES |                 |                                            |
| 2(a)                 | PILLARS         | 30 x 30 x 2.0 MM HR TUBE                   |
| 2(b)                 | CROSS           | 30 x 30 x 2.0 MM HR TUBE                   |
| 2(c)                 | CANT RAIL       | 30 x 30 x 2.0 MM HR TUBE                   |
| 2(d)                 | SKIRT RAIL      | Angle 25 x 25 x 3 MM                       |
| 2(e)                 | MUDGUARD        | Angle 25 x 25 x 3 MM                       |
| 3(F)                 | FOOT STEP       | Angle 25 x 25 x 3 MM                       |
| 3                    | BACK/REAR       | 30 x 30 x 1.5 MM HR TUBE                   |
| 4                    | FRONT           | NOT APPLICABLE                             |
| 5                    | ROOF            | 30 x 30 x 1.5 MM HR TUBE                   |

#### TATA INTRA BUS DRAWING