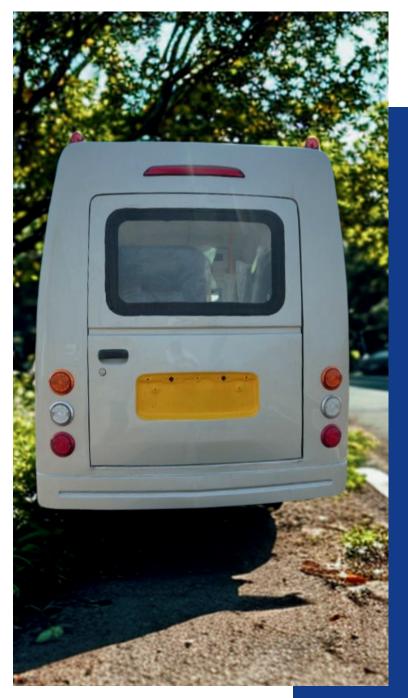

#### TATA INTRA BUS IMAGES

### TATA INTRA BUS OVERVIEW

The **TATA Intra Bus Kit** by **Raas Creations** is a robust, compact, and efficiently engineered bus body solution designed specifically for the TATA Intra platform. Ideal for short-distance passenger transport, school routes, and institutional needs, this kit offers a balance of safety, strength, and style.

Crafted with precision, the modular structure features high-grade GI tubing, precoated metal panels, and a corrosion-resistant frame for extended durability. Its lightweight construction enables better fuel efficiency while ensuring a smooth ride across both urban and semi-rural terrains. The kit's easy-to-assemble design reduces turnaround time, making it a practical choice for rapid deployment and low-maintenance operation.