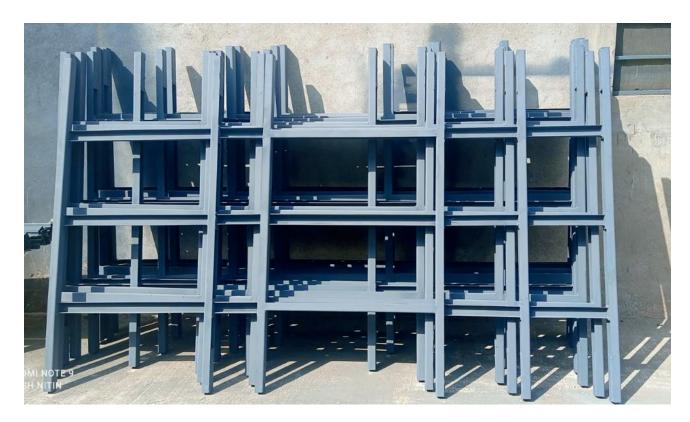

#### TATA INTRA BUS IMAGES

Crafted with precision, the modular structure features high-grade GI tubing, precoated metal panels, and a corrosion-resistant frame for extended durability. Its lightweight construction enables better fuel efficiency while ensuring a smooth ride across both urban and semi-rural terrains. The kit's easy-to-assemble design reduces turnaround time, making it a practical choice for rapid deployment and low-maintenance operation.