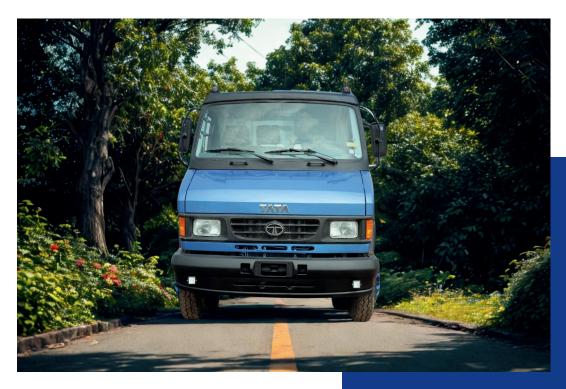

#### TATA INTRA BUS IMAGES

### TATA INTRA BUS OVERVIEW

The **TATA Intra Bus Kit** by **Raas Creations** is a robust, compact, and efficiently engineered bus body solution designed specifically for the TATA Intra platform. Ideal for short-distance passenger transport, school routes, and institutional needs, this kit offers a balance of safety, strength, and style.

Crafted with precision, the modular structure features high-grade GI tubing, precoated metal panels, and a corrosion-resistant frame for extended durability. Its lightweight construction enables better fuel efficiency while ensuring a smooth ride across both urban and semi-rural terrains. The kit's easy-to-assemble design reduces turnaround time, making it a practical choice for rapid deployment and low-maintenance operation.