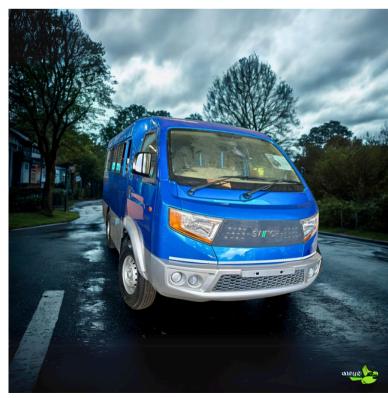

| 01 Nos.                                      |
| 18(f)   | Side MARKER LAMPS      | 04 Nos.                                      |
| 18(g)   | WIPERS                 | NOT APPLICABLE                               |
| 18(h)   | TOP MARKER LAMPS       | 04 Nos.                                      |
| 18(i)   | CABIN LIGHT            | NOT APPLICABLE                               |
| 19(a)   | First AID Box          | 01 Nos.                                      |
| 19(b)   | Fire EXTINGUISHER      | 01 Nos.                                      |
| 19(c)   | HANDLES FOR PASSENGERS | NOT APPLICABLE                               |
| 19(d)   | Battery Box            | 01 Nos.                                      |

## DOST REAR CABIN BUS SPECS SHEET



#### DOST REAR CABIN BUS IMAGES

















# **DOST DOUBLE DOOR BUS**

#### 

### DOST DOUBLE DOOR BUS OVERVIEW \_\_\_ :::

The **DOST Double Door Bus** Kit by **Raas Creations** is a specially engineered solution designed for enhanced passenger flow and operational efficiency. Tailored for compact urban transport systems, this model comes equipped with two independent entry/exit doors — making it ideal for schools, employee transport, and intra-city movement.

With a strong GI sheet structure, precision-formed door assemblies, and high-quality fittings, this kit ensures durability, safety, and easy integration onto the Dost platform.

#### **BOTH VERSIONS AVAILABLE**

A/C

NON A/C

# **DOST DOUBLE DOOR BUS**

#### 

#### **KEY HIGHLIGHTS**

**DOST DOUBLE DOOR BUS** 

- Double door system (1 LH + 1 RH) with 800 mm width f