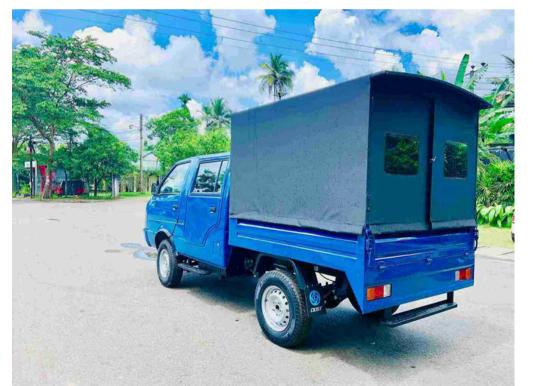

#### DOST DOUBLE DOOR BUS IMAGES

### DOST DOUBLE DOOR BUS OVERVIEW \_\_\_ :::

The **DOST Double Door Bus** Kit by **Raas Creations** is a specially engineered solution designed for enhanced passenger flow and operational efficiency. Tailored for compact urban transport systems, this model comes equipped with two independent entry/exit doors — making it ideal for schools, employee transport, and intra-city movement.

With a strong GI sheet structure, precision-formed door assemblies, and high-quality fittings, this kit ensures durability, safety, and easy integration onto the Dost platform.