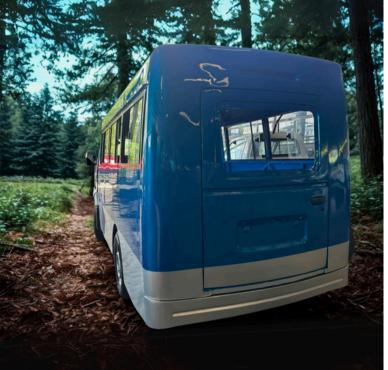

1 Nos.                                      |
| 18(f)   | Side MARKER LAMPS      | 04 Nos.                                      |
| 18(g)   | WIPERS                 | NOT APPLICABLE                               |
| 18(h)   | TOP MARKER LAMPS       | 04 Nos.                                      |
| 18(i)   | CABIN LIGHT            | NOT APPLICABLE                               |
| 19(a)   | First AID Box          | 01 Nos.                                      |
| 19(b)   | Fire EXTINGUISHER      | 01 Nos.                                      |
| 19(c)   | HANDLES FOR PASSENGERS | NOT APPLICABLE                               |
| 19(d)   | Battery Box            | 01 Nos.                                      |

## DOST REAR CABIN BUS SPECS SHEET



#### DOST REAR CABIN BUS IMAGES

















# **DOST DOUBLE DOOR BUS**

#### 

### DOST DOUBLE DOOR BUS OVERVIEW \_\_\_ :::

The **DOST Double Door Bus** Kit by **Raas Creations** is a specially engineered solution designed for enhanced passenger flow and operational efficiency. Tailored for compact urban transport systems, this model comes equipped with two independent entry/exit doors — making it ideal for schools, employee transport, and intra-city movement.

With a strong GI sheet structure, precision-formed door assemblies, and high-quality fittings, this kit ensures durability, safety, and easy integration onto the Dost platform.

#### **BOTH VERSIONS AVAILABLE**

A/C

NON A/C

# **DOST DOUBLE DOOR BUS**

#### 

#### **KEY HIGHLIGHTS**

**DOST DOUBLE DOOR BUS** 

- Double door system (1 LH + 1 RH) with 800 mm width for e