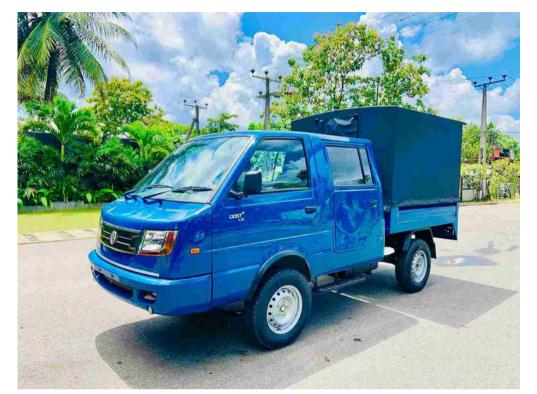

MM THK G I<br>SHEET                              |
| F        | DOOR HINGES               | QTY - 02 Nos. Each Door                                    |
| G        | WINDOW                    | ALL GLASS TOUGHNED , SLIDING WINDOW WITH WINDING MECHANISM |
| Н        | WINDING MECHANISM         | OEM , AL DOST                                              |
| I        | Ероху                     | 2k Coated, ESDEE Make                                      |
| J        | Welding                   | 400 Amp. Mig Welding                                       |
| К        | ACCESSORIES               |                                                            |
|          | CABIN LIGHT               | AVAILABLE , QTY - 01 Nos                                   |

#### DOST DOUBLE DOOR BUS IMAGES













#### **IMAGE OF CKD FORM & CONTAINER LOADING**













#### THANK YOU



We appreciate your time and interest in our **Dost Bus** and **Dost Double Door Bus** solutions.

At **Raas Creations**, we are committed to delivering innovative, durable, and cost-effective bus body kits tailored to your needs.

We look forward to the opportunity to work together and contribute to the success of your transportation solutions. Let's build the future of mobility, together.

www.raascreations.in

+91 9829059759

raascreates@gmail.com