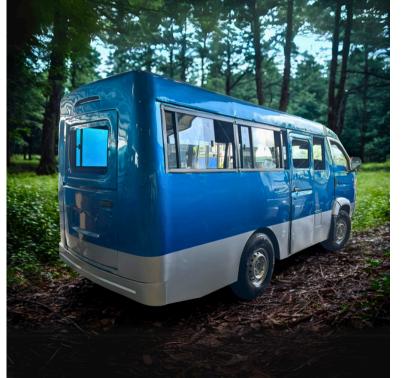

01 Nos.                                      |
| 18(f)   | Side MARKER LAMPS      | 04 Nos.                                      |
| 18(g)   | WIPERS                 | NOT APPLICABLE                               |
| 18(h)   | TOP MARKER LAMPS       | 04 Nos.                                      |
| 18(i)   | CABIN LIGHT            | NOT APPLICABLE                               |
| 19(a)   | First AID Box          | 01 Nos.                                      |
| 19(b)   | Fire EXTINGUISHER      | 01 Nos.                                      |
| 19(c)   | HANDLES FOR PASSENGERS | NOT APPLICABLE                               |
| 19(d)   | Battery Box            | 01 Nos.                                      |

## DOST REAR CABIN BUS SPECS SHEET



#### DOST REAR CABIN BUS IMAGES

















# **DOST DOUBLE DOOR BUS**

#### 

### DOST DOUBLE DOOR BUS OVERVIEW \_\_\_ :::

The **DOST Double Door Bus** Kit by **Raas Creations** is a specially engineered solution designed for enhanced passenger flow and operational efficiency. Tailored for compact urban transport systems, this model comes equipped with two independent entry/exit doors — making it ideal for schools, employee transport, and intra-city movement.

With a strong GI sheet structure, precision-formed door assemblies, and high-quality fittings, this kit ensures durability, safety, and easy integration onto the Dost platform.

#### **BOTH VERSIONS AVAILABLE**

A/C

NON A/C

# **DOST DOUBLE DOOR BUS**

#### 

#### **KEY HIGHLIGHTS**

**DOST DOUBLE DOOR BUS** 

- Double door system (1 LH + 1 RH) with 800 mm width for