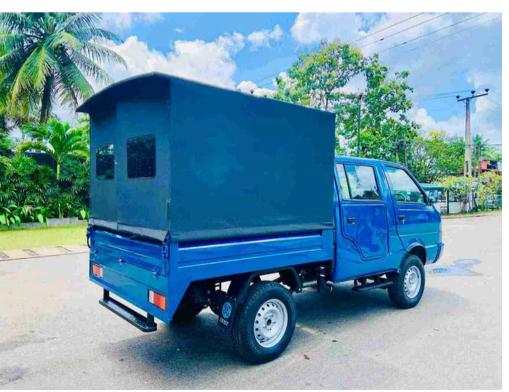

#### DOST REAR CABIN BUS IMAGES

#### DOST BUS OVERVIEW

The **Dost Bus Kit** by **Raas Creations** is a smart, compact, and durable bus body solution, designed to fit the Ashok Leyland Dost platform. Built with a focus on structural integrity and passenger safety, this kit is ideal for commercial and institutional transport use.

Its modular design ensures ease of assembly, while the use of high-quality GI tubes and pre-painted panels offers long-term durability and a sleek finish. From the reinforced floor to the lightweight side and roof panels, every component is tailored for optimal performance on city and rural roads alike.