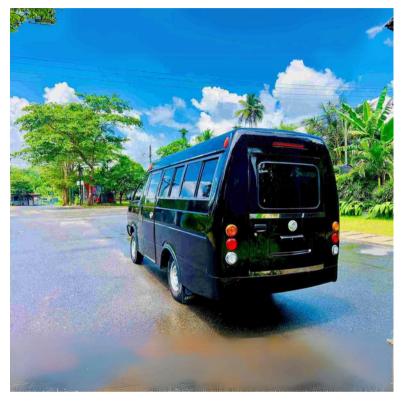

| 01 Nos.                                      |
| 18(f)   | Side MARKER LAMPS      | 04 Nos.                                      |
| 18(g)   | WIPERS                 | NOT APPLICABLE                               |
| 18(h)   | TOP MARKER LAMPS       | 04 Nos.                                      |
| 18(i)   | CABIN LIGHT            | NOT APPLICABLE                               |
| 19(a)   | First AID Box          | 01 Nos.                                      |
| 19(b)   | Fire EXTINGUISHER      | 01 Nos.                                      |
| 19(c)   | HANDLES FOR PASSENGERS | NOT APPLICABLE                               |
| 19(d)   | Battery Box            | 01 Nos.                                      |

## DOST REAR CABIN BUS SPECS SHEET



#### DOST REAR CABIN BUS IMAGES

















# **DOST DOUBLE DOOR BUS**

#### 

### DOST DOUBLE DOOR BUS OVERVIEW \_\_\_ :::

The **DOST Double Door Bus** Kit by **Raas Creations** is a specially engineered solution designed for enhanced passenger flow and operational efficiency. Tailored for compact urban transport systems, this model comes equipped with two independent entry/exit doors — making it ideal for schools, employee transport, and intra-city movement.

With a strong GI sheet structure, precision-formed door assemblies, and high-quality fittings, this kit ensures durability, safety, and easy integration onto the Dost platform.

#### **BOTH VERSIONS AVAILABLE**

A/C

NON A/C

# **DOST DOUBLE DOOR BUS**

#### 

#### **KEY HIGHLIGHTS**

**DOST DOUBLE DOOR BUS** 

- Double door system (1 LH + 1 RH) with 800 mm width