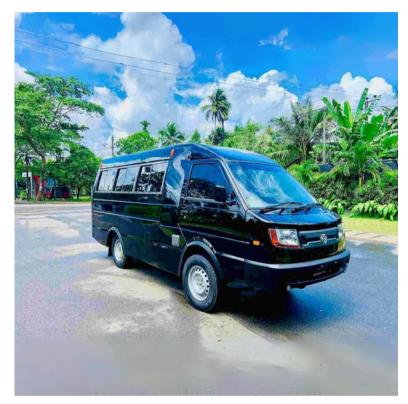

HT     | 01 Nos.                                      |
| 18(f)   | Side MARKER LAMPS      | 04 Nos.                                      |
| 18(g)   | WIPERS                 | NOT APPLICABLE                               |
| 18(h)   | TOP MARKER LAMPS       | 04 Nos.                                      |
| 18(i)   | CABIN LIGHT            | NOT APPLICABLE                               |
| 19(a)   | First AID Box          | 01 Nos.                                      |
| 19(b)   | Fire EXTINGUISHER      | 01 Nos.                                      |
| 19(c)   | HANDLES FOR PASSENGERS | NOT APPLICABLE                               |
| 19(d)   | Battery Box            | 01 Nos.                                      |

## DOST REAR CABIN BUS SPECS SHEET



#### DOST REAR CABIN BUS IMAGES

















# **DOST DOUBLE DOOR BUS**

#### 

### DOST DOUBLE DOOR BUS OVERVIEW \_\_\_ :::

The **DOST Double Door Bus** Kit by **Raas Creations** is a specially engineered solution designed for enhanced passenger flow and operational efficiency. Tailored for compact urban transport systems, this model comes equipped with two independent entry/exit doors — making it ideal for schools, employee transport, and intra-city movement.

With a strong GI sheet structure, precision-formed door assemblies, and high-quality fittings, this kit ensures durability, safety, and easy integration onto the Dost platform.

#### **BOTH VERSIONS AVAILABLE**

A/C

NON A/C

# **DOST DOUBLE DOOR BUS**

#### 

#### **KEY HIGHLIGHTS**

**DOST DOUBLE DOOR BUS** 

- Double door system (1 LH + 1 RH) with 800 mm w