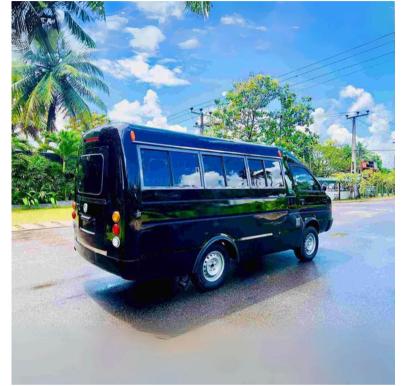

| 01 Nos.                                      |
| 18(f)   | Side MARKER LAMPS      | 04 Nos.                                      |
| 18(g)   | WIPERS                 | NOT APPLICABLE                               |
| 18(h)   | TOP MARKER LAMPS       | 04 Nos.                                      |
| 18(i)   | CABIN LIGHT            | NOT APPLICABLE                               |
| 19(a)   | First AID Box          | 01 Nos.                                      |
| 19(b)   | Fire EXTINGUISHER      | 01 Nos.                                      |
| 19(c)   | HANDLES FOR PASSENGERS | NOT APPLICABLE                               |
| 19(d)   | Battery Box            | 01 Nos.                                      |

## DOST REAR CABIN BUS SPECS SHEET



#### DOST REAR CABIN BUS IMAGES

















# **DOST DOUBLE DOOR BUS**

#### 

### DOST DOUBLE DOOR BUS OVERVIEW \_\_\_ :::

The **DOST Double Door Bus** Kit by **Raas Creations** is a specially engineered solution designed for enhanced passenger flow and operational efficiency. Tailored for compact urban transport systems, this model comes equipped with two independent entry/exit doors — making it ideal for schools, employee transport, and intra-city movement.

With a strong GI sheet structure, precision-formed door assemblies, and high-quality fittings, this kit ensures durability, safety, and easy integration onto the Dost platform.

#### **BOTH VERSIONS AVAILABLE**

A/C

NON A/C

# **DOST DOUBLE DOOR BUS**

#### 

#### **KEY HIGHLIGHTS**

**DOST DOUBLE DOOR BUS** 

- Double door system (1 LH + 1 RH) with 800 mm wid