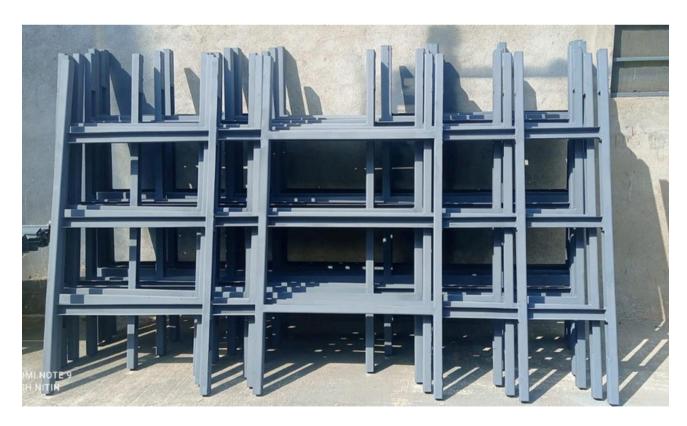

OR HINGES               | QTY - 02 Nos. Each Door                                    |
| G        | WINDOW                    | ALL GLASS TOUGHNED , SLIDING WINDOW WITH WINDING MECHANISM |
| Н        | WINDING MECHANISM         | OEM , AL DOST                                              |
| I        | Ероху                     | 2k Coated, ESDEE Make                                      |
| J        | Welding                   | 400 Amp. Mig Welding                                       |
| К        | ACCESSORIES               |                                                            |
|          | CABIN LIGHT               | AVAILABLE , QTY - 01 Nos                                   |

#### DOST DOUBLE DOOR BUS IMAGES













#### **IMAGE OF CKD FORM & CONTAINER LOADING**













#### THANK YOU



We appreciate your time and interest in our **Dost Bus** and **Dost Double Door Bus** solutions.

At **Raas Creations**, we are committed to delivering innovative, durable, and cost-effective bus body kits tailored to your needs.

We look forward to the opportunity to work together and contribute to the success of your transportation solutions. Let's build the future of mobility, together.

www.raascreations.in

+91 9829059759

raascreates@gmail.com